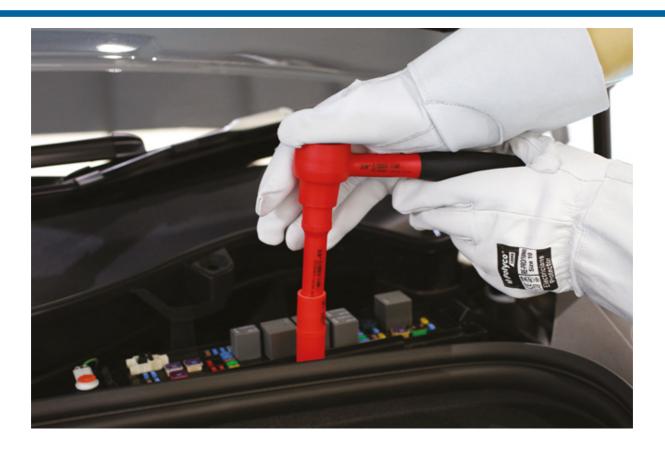

## **Insulated Socket 1/2"D 12mm**

A 12mm insulated socket, designed to protect up to 1000V for use on hybrid and electric vehicles. VDE certified.

## **Additional Information**

- Size: 12mm x 55mm long x 1/2"D.
- Safe operator use for live voltages up to 1000V AC / 1500V DC.
- VDE certified. IEC60900 approved for 1000V safe working.
- Part of a range of standard insulated sockets. For other sizes, please see Laser Part Nos. 7988 (10mm), 7989 (11mm), 7991 (13mm), 7992 (14mm), 7993 (15mm), 7994 (16mm), 7995 (17mm), 7996 (18mm), 7997 (19mm).
- 1/2"D Deep insulated socket range available please see Laser Part Nos. 7949 (10mm), 7950 (11mm), 7951 (12mm), 7952 (13mm), 7953 (14mm), 7954 (16mm), 7955 (17mm), 7956 (18mm), 7957 (19mm).